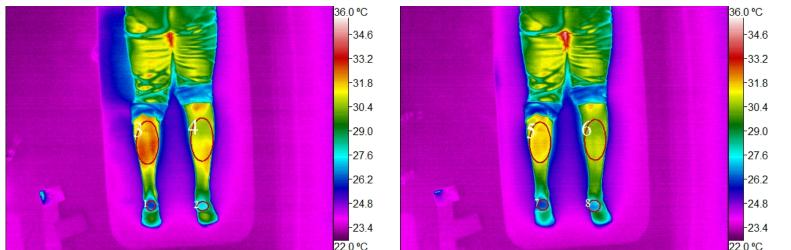

**Methods and Calculations:** Thermographic Analysis showed a heat imbalance in the calves and calcaneus. Pre-needling values showed an average delta T of 1.12 in the heel, and a 1.11 DT in the posterior leg. Images compare DT values before and after needling. Image 27 versus Image 34 show a significant drop in DT from 1.12 to .81 in the heel and 1.11 to .85 in the posterior leg.

**Discussion:** It is important when comparing values in testing to keep the same scale as shown to the right of each image. The Delta T measurement is important to show a relative change. A temperature decrease or increase independent of the opposite side comparison is of little to no value as a temperature change may happen secondary to a change in room climate. The comparison takes this in to account as both sides of the body would have cooled symmetrically.

**Conclusion:** The change in temperature seen is significant and shows a direct response of needling. A greater balance in the zones studied has been accomplished.

|                         |      | A REAL PROPERTY AND A REAL PROPERTY OF A DESCRIPTION OF A | 22.0 0       |                          |              |       | 22.0 0       |
|-------------------------|------|--------------------------------------------------------------------------------------------------------------------------------------------------------------------------------------------------------------------------------------------------------------------------------------------------------------------------------------------------------------------------------------------------------------------------------------------------------------------------------------------------------------------------------------------------------------------------------------------------------------------------------------------------------------------------------------------------------------------------------------------------------------------------------------------------------------------------------------------------------------------------------------------------------------------------------------------------------------------------------------------------------------------------------------------------------------------------------------------------------------------------------------------------------------------------------------------------------------------------------------------------------------------------------------------------------------------------------------------------------------------------------------------------------------------------------------------------------------------------------------------------------------------------------------------------------------------------------------------------------------------------------------------------------------------------------------------------------------------------------------------------------------------------------------------------------------------------------------------------------------------------------------------------------------------------------------------------------------------------------------------------------------------------------------------------------------------------------------------------------------------------------|--------------|--------------------------|--------------|-------|--------------|
| Extra_27 (Pre-needling) |      |                                                                                                                                                                                                                                                                                                                                                                                                                                                                                                                                                                                                                                                                                                                                                                                                                                                                                                                                                                                                                                                                                                                                                                                                                                                                                                                                                                                                                                                                                                                                                                                                                                                                                                                                                                                                                                                                                                                                                                                                                                                                                                                                |              | Extra_34 (Post Needling) |              |       |              |
| Image                   | Zone | Min                                                                                                                                                                                                                                                                                                                                                                                                                                                                                                                                                                                                                                                                                                                                                                                                                                                                                                                                                                                                                                                                                                                                                                                                                                                                                                                                                                                                                                                                                                                                                                                                                                                                                                                                                                                                                                                                                                                                                                                                                                                                                                                            | Delta T(Min) | Max                      | Delta T(Max) | Avg   | Delta T(Avg) |
| Left                    | 1    | 26.06                                                                                                                                                                                                                                                                                                                                                                                                                                                                                                                                                                                                                                                                                                                                                                                                                                                                                                                                                                                                                                                                                                                                                                                                                                                                                                                                                                                                                                                                                                                                                                                                                                                                                                                                                                                                                                                                                                                                                                                                                                                                                                                          | -1.22        | 27.92                    | -0.53        | 26.59 | -1.12        |
| Left                    | 2    | 27.28                                                                                                                                                                                                                                                                                                                                                                                                                                                                                                                                                                                                                                                                                                                                                                                                                                                                                                                                                                                                                                                                                                                                                                                                                                                                                                                                                                                                                                                                                                                                                                                                                                                                                                                                                                                                                                                                                                                                                                                                                                                                                                                          |              | 28.45                    |              | 27.71 |              |
| Left                    | 3    | 25.87                                                                                                                                                                                                                                                                                                                                                                                                                                                                                                                                                                                                                                                                                                                                                                                                                                                                                                                                                                                                                                                                                                                                                                                                                                                                                                                                                                                                                                                                                                                                                                                                                                                                                                                                                                                                                                                                                                                                                                                                                                                                                                                          | -1.48        | 33.37                    | 0.96         | 32.37 | 1.11         |
| Left                    | 4    | 27.35                                                                                                                                                                                                                                                                                                                                                                                                                                                                                                                                                                                                                                                                                                                                                                                                                                                                                                                                                                                                                                                                                                                                                                                                                                                                                                                                                                                                                                                                                                                                                                                                                                                                                                                                                                                                                                                                                                                                                                                                                                                                                                                          |              | 32.41                    |              | 31.26 |              |
| Right                   | 5    | 26.09                                                                                                                                                                                                                                                                                                                                                                                                                                                                                                                                                                                                                                                                                                                                                                                                                                                                                                                                                                                                                                                                                                                                                                                                                                                                                                                                                                                                                                                                                                                                                                                                                                                                                                                                                                                                                                                                                                                                                                                                                                                                                                                          | -2.71        | 32.37                    | 0.84         | 31.66 | 0.85         |
| Right                   | 6    | 28.80                                                                                                                                                                                                                                                                                                                                                                                                                                                                                                                                                                                                                                                                                                                                                                                                                                                                                                                                                                                                                                                                                                                                                                                                                                                                                                                                                                                                                                                                                                                                                                                                                                                                                                                                                                                                                                                                                                                                                                                                                                                                                                                          |              | 31.53                    |              | 30.81 |              |
| Right                   | 7    | 26.02                                                                                                                                                                                                                                                                                                                                                                                                                                                                                                                                                                                                                                                                                                                                                                                                                                                                                                                                                                                                                                                                                                                                                                                                                                                                                                                                                                                                                                                                                                                                                                                                                                                                                                                                                                                                                                                                                                                                                                                                                                                                                                                          | 0.37         | 27.29                    | -1.36        | 26.52 | -0.81        |
|                         |      |                                                                                                                                                                                                                                                                                                                                                                                                                                                                                                                                                                                                                                                                                                                                                                                                                                                                                                                                                                                                                                                                                                                                                                                                                                                                                                                                                                                                                                                                                                                                                                                                                                                                                                                                                                                                                                                                                                                                                                                                                                                                                                                                |              |                          |              |       |              |