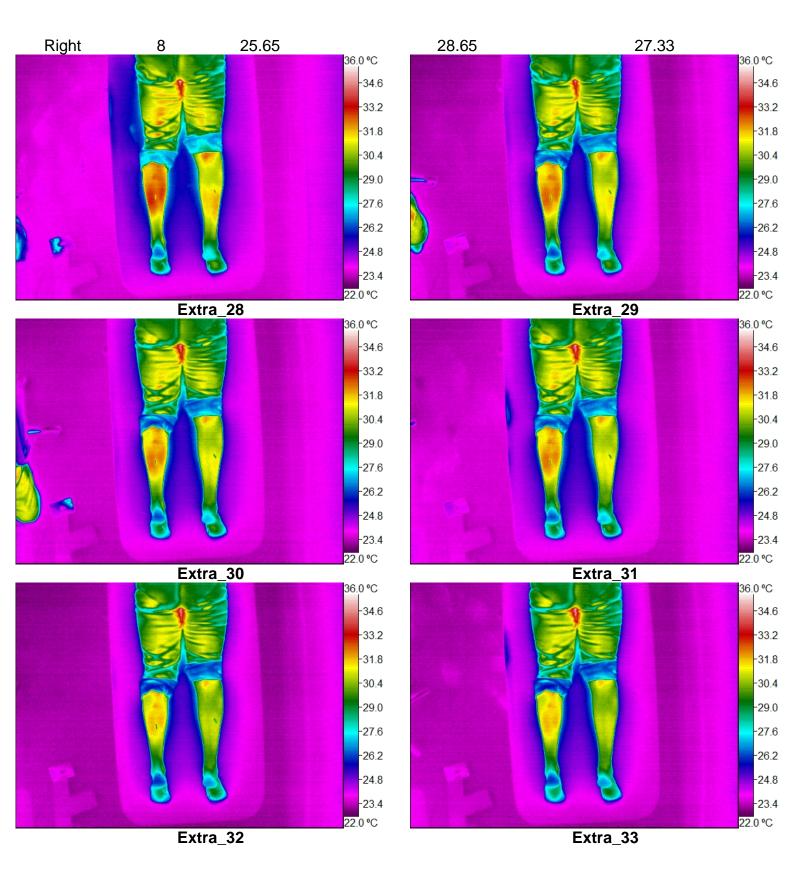

**Methods and Calculations:** Thermographic Analysis showed a heat imbalance in the calves and calcaneus. Pre-needling values showed an average delta T of 1.12 in the heel, and a 1.11 DT in the posterior leg. Images compare DT values before and after needling. Image 27 versus Image 34 show a significant drop in DT from 1.12 to .81 in the heel and 1.11 to .85 in the posterior leg.

**Conclusion:** The change in temperature seen is significant and shows a direct response of needling. A greater balance in the zones studied has been accomplished.

|                         |      | A REAL PROPERTY AND A REAL PROPERTY OF A DESCRIPTION OF A | 22.0 0       |                          |              |       | 22.0 0       |
|-------------------------|------|--------------------------------------------------------------------------------------------------------------------------------------------------------------------------------------------------------------------------------------------------------------------------------------------------------------------------------------------------------------------------------------------------------------------------------------------------------------------------------------------------------------------------------------------------------------------------------------------------------------------------------------------------------------------------------------------------------------------------------------------------------------------------------------------------------------------------------------------------------------------------------------------------------------------------------------------------------------------------------------------------------------------------------------------------------------------------------------------------------------------------------------------------------------------------------------------------------------------------------------------------------------------------------------------------------------------------------------------------------------------------------------------------------------------------------------------------------------------------------------------------------------------------------------------------------------------------------------------------------------------------------------------------------------------------------------------------------------------------------------------------------------------------------------------------------------------------------------------------------------------------------------------------------------------------------------------------------------------------------------------------------------------------------------------------------------------------------------------------------------------------------|--------------|--------------------------|--------------|-------|--------------|
| Extra_27 (Pre-needling) |      |                                                                                                                                                                                                                                                                                                                                                                                                                                                                                                                                                                                                                                                                                                                                                                                                                                                                                                                                                                                                                                                                                                                                                                                                                                                                                                                                                                                                                                                                                                                                                                                                                                                                                                                                                                                                                                                                                                                                                                                                                                                                                                                                |              | Extra_34 (Post Needling) |              |       |              |
| Image                   | Zone | Min                                                                                                                                                                                                                                                                                                                                                                                                                                                                                                                                                                                                                                                                                                                                                                                                                                                                                                                                                                                                                                                                                                                                                                                                                                                                                                                                                                                                                                                                                                                                                                                                                                                                                                                                                                                                                                                                                                                                                                                                                                                                                                                            | Delta T(Min) | Max                      | Delta T(Max) | Avg   | Delta T(Avg) |
| Left                    | 1    | 26.06                                                                                                                                                                                                                                                                                                                                                                                                                                                                                                                                                                                                                                                                                                                                                                                                                                                                                                                                                                                                                                                                                                                                                                                                                                                                                                                                                                                                                                                                                                                                                                                                                                                                                                                                                                                                                                                                                                                                                                                                                                                                                                                          | -1.22        | 27.92                    | -0.53        | 26.59 | -1.12        |
| Left                    | 2    | 27.28                                                                                                                                                                                                                                                                                                                                                                                                                                                                                                                                                                                                                                                                                                                                                                                                                                                                                                                                                                                                                                                                                                                                                                                                                                                                                                                                                                                                                                                                                                                                                                                                                                                                                                                                                                                                                                                                                                                                                                                                                                                                                                                          |              | 28.45                    |              | 27.71 |              |
| Left                    | 3    | 25.87                                                                                                                                                                                                                                                                                                                                                                                                                                                                                                                                                                                                                                                                                                                                                                                                                                                                                                                                                                                                                                                                                                                                                                                                                                                                                                                                                                                                                                                                                                                                                                                                                                                                                                                                                                                                                                                                                                                                                                                                                                                                                                                          | -1.48        | 33.37                    | 0.96         | 32.37 | 1.11         |
| Left                    | 4    | 27.35                                                                                                                                                                                                                                                                                                                                                                                                                                                                                                                                                                                                                                                                                                                                                                                                                                                                                                                                                                                                                                                                                                                                                                                                                                                                                                                                                                                                                                                                                                                                                                                                                                                                                                                                                                                                                                                                                                                                                                                                                                                                                                                          |              | 32.41                    |              | 31.26 |              |
| Right                   | 5    | 26.09                                                                                                                                                                                                                                                                                                                                                                                                                                                                                                                                                                                                                                                                                                                                                                                                                                                                                                                                                                                                                                                                                                                                                                                                                                                                                                                                                                                                                                                                                                                                                                                                                                                                                                                                                                                                                                                                                                                                                                                                                                                                                                                          | -2.71        | 32.37                    | 0.84         | 31.66 | 0.85         |
| Right                   | 6    | 28.80                                                                                                                                                                                                                                                                                                                                                                                                                                                                                                                                                                                                                                                                                                                                                                                                                                                                                                                                                                                                                                                                                                                                                                                                                                                                                                                                                                                                                                                                                                                                                                                                                                                                                                                                                                                                                                                                                                                                                                                                                                                                                                                          |              | 31.53                    |              | 30.81 |              |
| Right                   | 7    | 26.02                                                                                                                                                                                                                                                                                                                                                                                                                                                                                                                                                                                                                                                                                                                                                                                                                                                                                                                                                                                                                                                                                                                                                                                                                                                                                                                                                                                                                                                                                                                                                                                                                                                                                                                                                                                                                                                                                                                                                                                                                                                                                                                          | 0.37         | 27.29                    | -1.36        | 26.52 | -0.81        |
|                         |      |                                                                                                                                                                                                                                                                                                                                                                                                                                                                                                                                                                                                                                                                                                                                                                                                                                                                                                                                                                                                                                                                                                                                                                                                                                                                                                                                                                                                                                                                                                                                                                                                                                                                                                                                                                                                                                                                                                                                                                                                                                                                                                                                |              |                          |              |       |              |